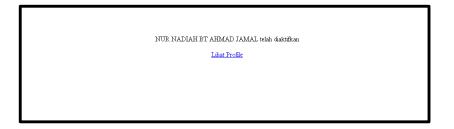

sswords are considered to be only known to a particular user.

# 2.0 MYCUKAI ACCOUNT ACTIVATION

#### 2.1 ACTIVATION ACCOUNT

- 1. User must check their email inbox to activate MyCukai account, please click on the link below. You will be directed to MyCukai portal.
- 2. Click on hyperlink Klik Pautan.



- 3. Enter the following information to complete the registration for password activation;
  - i. MyKad number
  - ii. Password
  - iii. Last 4 digits of MyKad number
  - iv. Date of birth
  - v. City
  - vi. Verification code



4. Click **Submit** after all the information entered.



5. Password is activated. Click continue to continue registration process.



6. Enter user ID (MyKad number / Email). Click Next.



7. Enter Password. Then, Click Login.



8. Registration is activated.