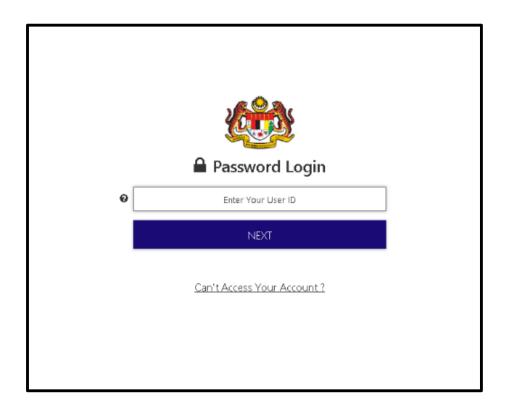

4. Click **Submit** after all the information entered.

5. Password is activated. Click continue to continue registration process.

6. Enter user ID (MyKad number / Email). Click Next.

7. Enter Password. Then, Click Login.