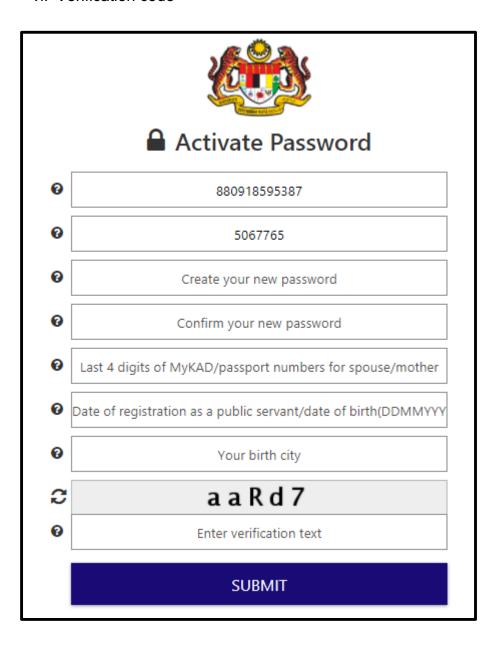

- 3. Enter the following information to complete the registration for password activation;
  - i. MyKad number
  - ii. Password
  - iii. Last 4 digits of MyKad number
  - iv. Date of birth
  - v. City
  - vi. Verification code

4. Click **Submit** after all the information entered.

5. Password is activated. Click continue to continue registration process.

6. Enter user ID (MyKad number / Email). Click Next.

7. Enter Password. Then, Click Login.