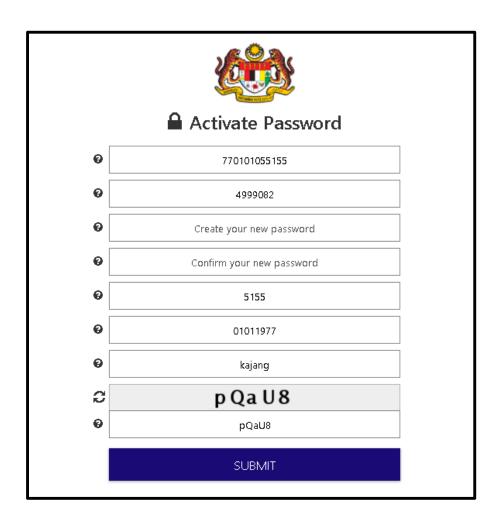

- 3. Enter the following information to complete the registration for password activation;
  - i. MyKad number
  - ii. Password
  - iii. Last 4 digits of MyKad number
  - iv. Date of birth
  - v. City
  - vi. Verification code

4. Click **Submit** after all the information entered.

5. Password is activated. Click continue to continue registration process.

6. Enter user ID (MyKad number / Email). Click Next.

7. Enter Password. Then, Click Login.