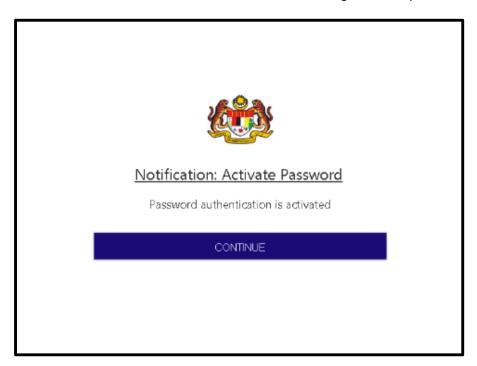

4. Click **Submit** after all the information entered.

5. Password is activated. Click continue to continue registration process.

6. Enter user ID (MyKad number / Email). Click Next.

7. Enter Password. Then, Click Login.