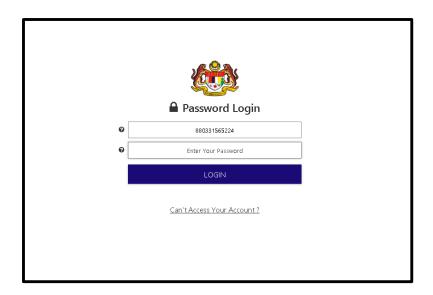

4. Click **Submit** after all the information entered.

5. Password is activated. Click continue to continue registration process.

6. Enter user ID (MyKad number / Email). Click Next.

7. Enter Password. Then, Click Login.