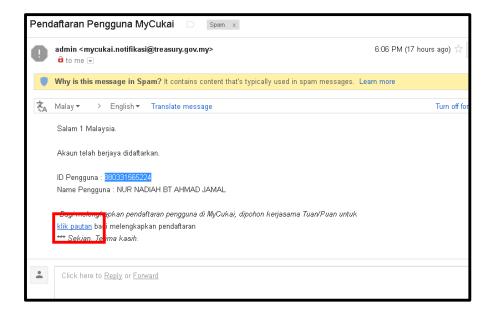

#### 2.1 ACTIVATION ACCOUNT

- 1. User must check their email inbox to activate MyCukai account, please click on the link below. You will be directed to MyCukai portal.
- 2. Click on hyperlink Klik Pautan.